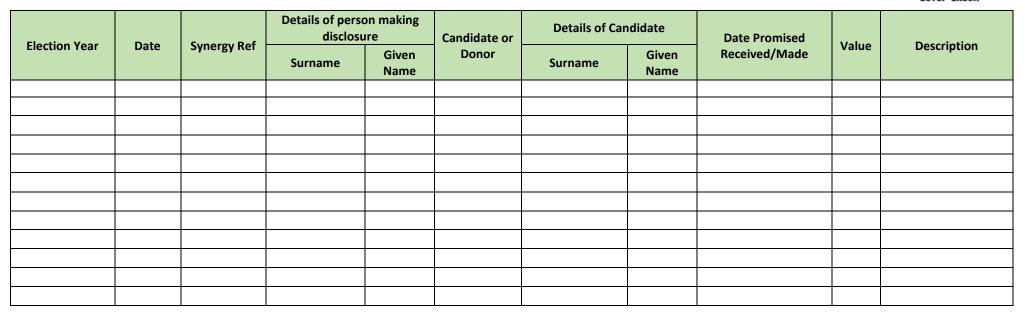

## **Electoral Gift Register**

The Shire maintains an electoral gifts register that details certain information of electoral gift declarations made by candidates and donors during local government elections.

Following each election, any declarations made by unsuccessful candidates are removed from the register. Any declarations made by candidates that are successful in being elected to Office, are maintained in the register for the term relating to that election.

The Shire's register is detailed below.

## **Electoral Gifts Register**

## Regulation 30G Local Government Regulations 1997