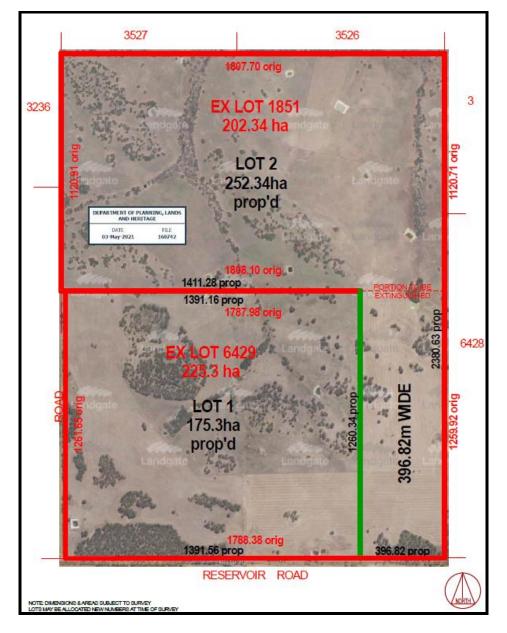

#### COMMENT

The subject Lots are located approximately 8km south east of the Boyup Brook Townsite. The subject Lots are used for extensive farming practices (livestock grazing and cropping).

Surrounding land uses include livestock grazing, broad acre cropping and tree plantations.

Figure 1. Existing Situation and Proposed New Subdivision Layout

The application proposes to reduce the size of the Lot 6429 and to increase the size of the Lot 1851.

Proposed Lot sizes are:

- Lot 1 = 175.3ha (reduced from 225.3ha); and
- Lot 2 = 252.34ha (increased from 202.34ha).

The new proposed Lot 2 becomes an 'L' shaped Lot that utilises cleared and low saline areas suitable for farming practices. It is proposed that the new Lot 1 is farmed and low saline areas are rehabilitated.