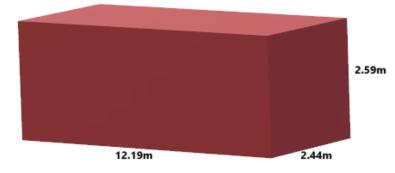

#### **COMMENT**

The sea-container complies with the Shire's Outbuilding Policy for maximum size requirements. The sea-container is red in colour, 12.19m long, 2.44m wide and 2.59m high. The floor area is 29.7m<sup>2</sup>.