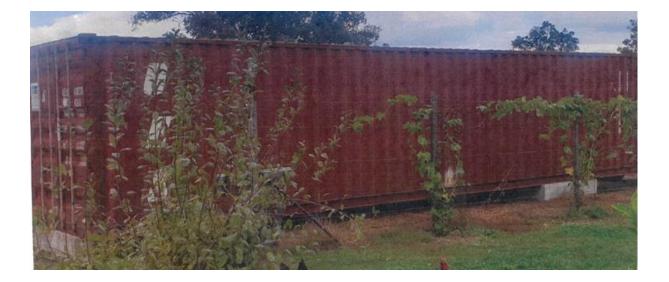

#### **SUMMARY**

The purpose of this report is to put before Council the request to retrospectively approve the development of a sea-container at Lot 151 Witham Street, which is a Special Rural zone property located just north of the Boyup townsite.

The sea container has already been positioned at the subject property, between the property dwelling and the Bode Street.

Council discretion is required due to non-compliance with Council Policy. The Shire's Outbuilding Policy states:

#### **COMMENT**

The sea-container complies with the Shire's Outbuilding Policy for maximum size requirements. The sea-container is red in colour, 12.19m long, 2.44m wide and 2.59m high. The floor area is 29.7m<sup>2</sup>.

The sea-container is setback 40m from Bode Street and 60m from Witham Street and therefore complies with the setback requirements of the Special Rural zone area No.1.

The applicant has positioned the sea-container between an existing dwelling and the main-road. The objective of the Shire's 'Outbuilding Policy' is to minimise adverse impacts outbuildings may have on a locality. To minimise visual impact, the Shire's Outbuilding Policy recommends that sea-containers are located away from the primary or secondary streets, towards the rear of the lot.