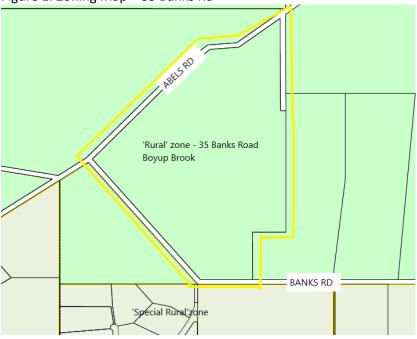

#### **SUMMARY**

The 'Rural' zone property located at No.35 Banks Road is currently being used to store three trucks and trailers (Transport Depot), which are used to transport livestock, wool, fertiliser, lime, grain and woodchips.

Figure 1: Zoning Map – 35 Banks Rd

This report item recommends that the Council agree to retrospectively approve the use of No.35 Banks Road for the purpose of a Transport Depot.