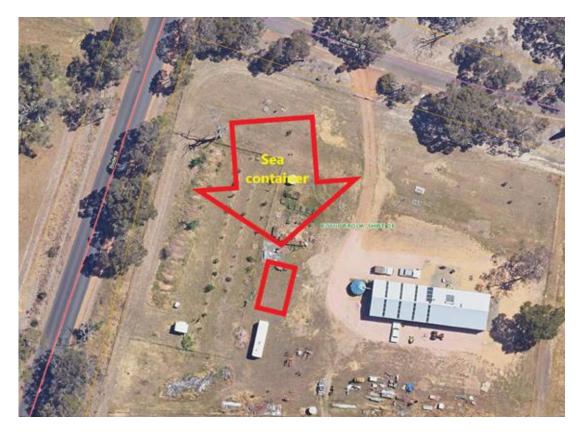

#### **10.3.2** Development (Outbuilding – Sea Container) – Lot 151 Witham Street, Boyup Brook

#### **SUMMARY**

The purpose of this report is to put before Council the request to retrospectively approve the development of a sea-container at Lot 151 Witham Street, which is a Special Rural zone property located just north of the Boyup townsite.

The sea container has already been positioned at the subject property, between the property dwelling and the Bode Street.

Council discretion is required due to non-compliance with Council Policy. The Shire's Outbuilding Policy states:

The sea-container is setback 40m from Bode Street and 60m from Witham Street and therefore complies with the setback requirements of the Special Rural zone area No.1.

The applicant has positioned the sea-container between an existing dwelling and the main-road. The objective of the Shire's 'Outbuilding Policy' is to minimise adverse impacts outbuildings may have on a locality. To minimise visual impact, the Shire's Outbuilding Policy recommends that sea-containers are located away from the primary or secondary streets, towards the rear of the lot.

In this instance, it has been considered that the sea-container is not expected to impact on the amenity of the area due to a substantial setback from the road (40m) and small size relative to adjacent landscape.

It is however recommended that the sea-container is screened from view from the surrounding lots and adjacent roads by the use of suitable trees and shrubs.