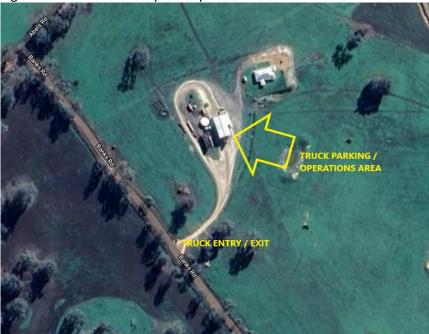

#### COMMENT

The Transport Depot consists of:

- 1. Three trucks;
- 2. Two truck crates;
- 3. Three flat top trailers; and
- 4. Two truck tippers.

The trucks operate daily seven days a week and are used to transport livestock, wool, fertiliser, lime, grain and woodchips. The trucks are stored in a shed, which is accessed via a driveway from the Banks Road.

#### Figure 2: Site Plan – Transport Depot