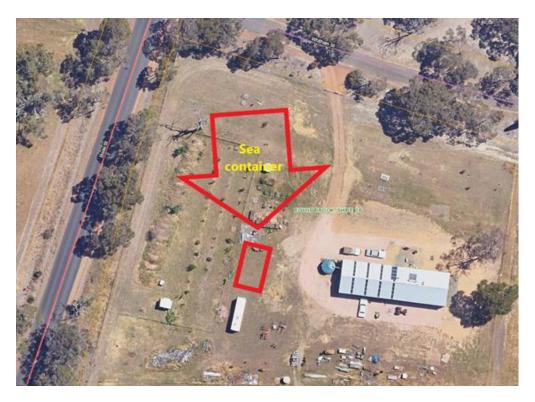

#### **10.3.2** Development (Outbuilding – Sea Container) – Lot 151 Witham Street, Boyup Brook

#### **SUMMARY**

The purpose of this report is to put before Council the request to retrospectively approve the development of a sea-container at Lot 151 Witham Street, which is a Special Rural zone property located just north of the Boyup townsite.

The sea container has already been positioned at the subject property, between the property dwelling and the Bode Street.

Council discretion is required due to non-compliance with Council Policy. The Shire's Outbuilding Policy states:

The sea-container is setback 40m from Bode Street and 60m from Witham Street and therefore complies with the setback requirements of the Special Rural zone area No.1.

The applicant has positioned the sea-container between an existing dwelling and the main-road. The objective of the Shire's 'Outbuilding Policy' is to minimise adverse impacts outbuildings may have on a locality. To minimise visual impact, the Shire's Outbuilding Policy recommends that sea-containers are located away from the primary or secondary streets, towards the rear of the lot.

In this instance, it has been considered that the sea-container is not expected to impact on the amenity of the area due to a substantial setback from the road (40m) and small size relative to adjacent landscape.

It is however recommended that the sea-container is screened from view from the surrounding lots and adjacent roads by the use of suitable trees and shrubs.