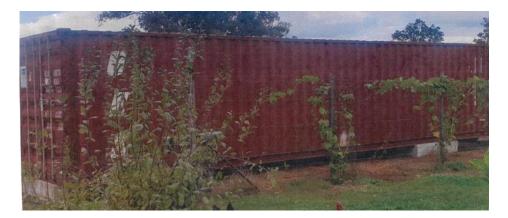

#### **COMMENT**

The sea-container complies with the Shire's Outbuilding Policy for maximum size requirements. The sea-container is red in colour, 12.19m long, 2.44m wide and 2.59m high. The floor area is 29.7m<sup>2</sup>.

It is however recommended that the sea-container is screened from view from the surrounding lots and adjacent roads by the use of suitable trees and shrubs.