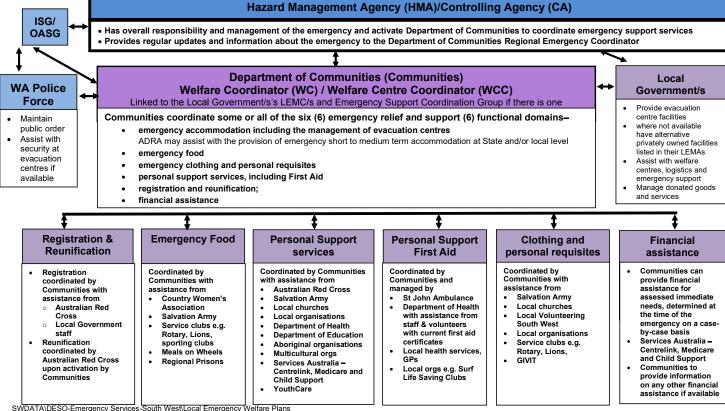

# Attachment 9.2.1A Shire of Boyup Brook Payments 01/12/2023 - 31/12/2023 (GST Inclusive Accordingly)

| Chq/EFT | Date       | Name                            | Description                                                          | Amount     |
|---------|------------|---------------------------------|----------------------------------------------------------------------|------------|
| 20627   | 04/12/2023 | Shire of Bridgetown-Greenbushes | Traffic Management Training                                          | -1595.40   |
| 20628   | 11/12/2023 | Water Corporation               | Water Across Shire Facilities to 29/11/2023                          | -12405.59  |
| 20629   | 15/12/2023 | CANCELLED                       | (Printing Error)                                                     | 0.00       |
| 20630   | 15/12/2023 | Water Corporation               | Water Across Shire Facilities to 28/11/2023                          | -3770.11   |
| 20631   | 18/12/2023 | CANCELLED                       | (Printing Error)                                                     | 0.00       |
| 20632   | 18/12/2023 | Councillor                      | Cr Sitting Fees and Allowances Oct-Dec2023 and Nomination Fee Refund | -1890.61   |
| 20633   | 18/12/2023 | Resident                        | Refund Council Election Nomination Fee                               | -100.00    |
| 20634   | 18/12/2023 | 8 Pivotel                       | GPS Tracking Service - Grader and Transfer Station Dec2023           | -62.00     |
|         |            |                                 | TOTAL MUNI CHEQUES to 31 December 2023                               | -19,823.71 |