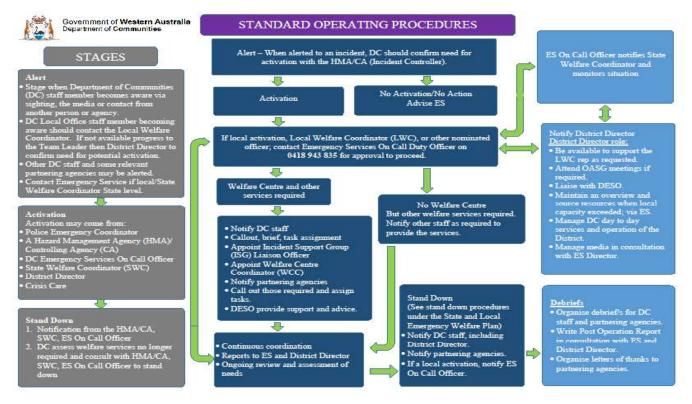

# Attachment 9.2.1A Shire of Boyup Brook Payments 01/12/2023 - 31/12/2023 (GST Inclusive Accordingly)

| Chq/EFT | Date       | Name                            | Description                                                          | Amount     |
|---------|------------|---------------------------------|----------------------------------------------------------------------|------------|
| 20627   | 04/12/2023 | Shire of Bridgetown-Greenbushes | Traffic Management Training                                          | -1595.40   |
| 20628   | 11/12/2023 | Water Corporation               | Water Across Shire Facilities to 29/11/2023                          | -12405.59  |
| 20629   | 15/12/2023 | CANCELLED                       | (Printing Error)                                                     | 0.00       |
| 20630   | 15/12/2023 | Water Corporation               | Water Across Shire Facilities to 28/11/2023                          | -3770.11   |
| 20631   | 18/12/2023 | CANCELLED                       | (Printing Error)                                                     | 0.00       |
| 20632   | 18/12/2023 | Councillor                      | Cr Sitting Fees and Allowances Oct-Dec2023 and Nomination Fee Refund | -1890.61   |
| 20633   | 18/12/2023 | Resident                        | Refund Council Election Nomination Fee                               | -100.00    |
| 20634   | 18/12/2023 | 8 Pivotel                       | GPS Tracking Service - Grader and Transfer Station Dec2023           | -62.00     |
|         |            |                                 | TOTAL MUNI CHEQUES to 31 December 2023                               | -19,823.71 |