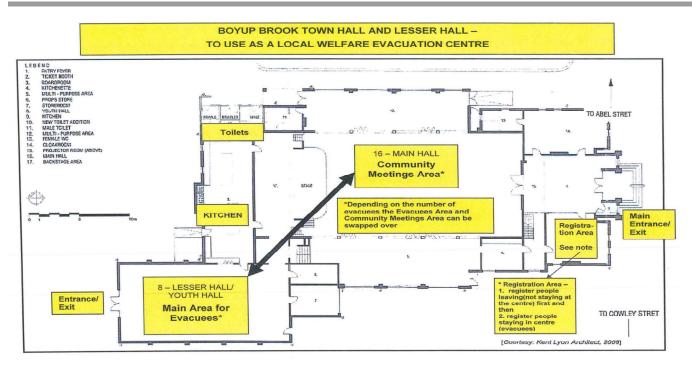

# Attachment 9.2.1A Shire of Boyup Brook Payments 01/12/2023 - 31/12/2023 (GST Inclusive Accordingly)

| Chq/EFT | Date       | Name                            | Description                                                          | Amount     |
|---------|------------|---------------------------------|----------------------------------------------------------------------|------------|
| 20627   | 04/12/2023 | Shire of Bridgetown-Greenbushes | Traffic Management Training                                          | -1595.40   |
| 20628   | 11/12/2023 | Water Corporation               | Water Across Shire Facilities to 29/11/2023                          | -12405.59  |
| 20629   | 15/12/2023 | CANCELLED                       | (Printing Error)                                                     | 0.00       |
| 20630   | 15/12/2023 | Water Corporation               | Water Across Shire Facilities to 28/11/2023                          | -3770.11   |
| 20631   | 18/12/2023 | CANCELLED                       | (Printing Error)                                                     | 0.00       |
| 20632   | 18/12/2023 | Councillor                      | Cr Sitting Fees and Allowances Oct-Dec2023 and Nomination Fee Refund | -1890.61   |
| 20633   | 18/12/2023 | Resident                        | Refund Council Election Nomination Fee                               | -100.00    |
| 20634   | 18/12/2023 | 8 Pivotel                       | GPS Tracking Service - Grader and Transfer Station Dec2023           | -62.00     |
|         |            |                                 | TOTAL MUNI CHEQUES to 31 December 2023                               | -19,823.71 |