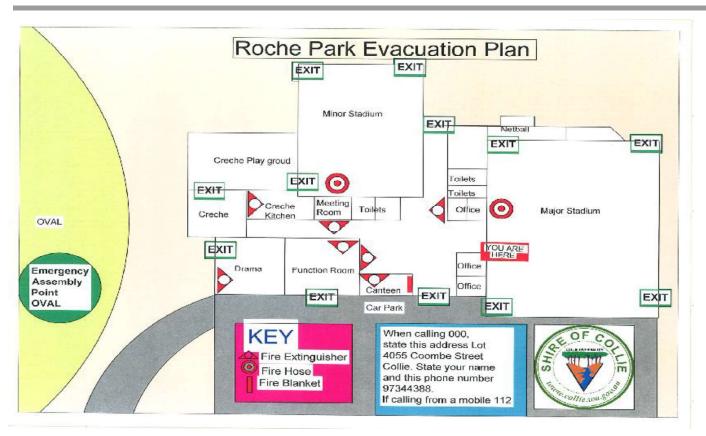

# Attachment 9.2.1A Shire of Boyup Brook Payments 01/12/2023 - 31/12/2023 (GST Inclusive Accordingly)

| Chq/EFT | Date       | Name                            | Description                                                          | Amount     |
|---------|------------|---------------------------------|----------------------------------------------------------------------|------------|
| 20627   | 04/12/2023 | Shire of Bridgetown-Greenbushes | Traffic Management Training                                          | -1595.40   |
| 20628   | 11/12/2023 | Water Corporation               | Water Across Shire Facilities to 29/11/2023                          | -12405.59  |
| 20629   | 15/12/2023 | CANCELLED                       | (Printing Error)                                                     | 0.00       |
| 20630   | 15/12/2023 | Water Corporation               | Water Across Shire Facilities to 28/11/2023                          | -3770.11   |
| 20631   | 18/12/2023 | CANCELLED                       | (Printing Error)                                                     | 0.00       |
| 20632   | 18/12/2023 | Councillor                      | Cr Sitting Fees and Allowances Oct-Dec2023 and Nomination Fee Refund | -1890.61   |
| 20633   | 18/12/2023 | Resident                        | Refund Council Election Nomination Fee                               | -100.00    |
| 20634   | 18/12/2023 | 8 Pivotel                       | GPS Tracking Service - Grader and Transfer Station Dec2023           | -62.00     |
|         |            |                                 | TOTAL MUNI CHEQUES to 31 December 2023                               | -19,823.71 |