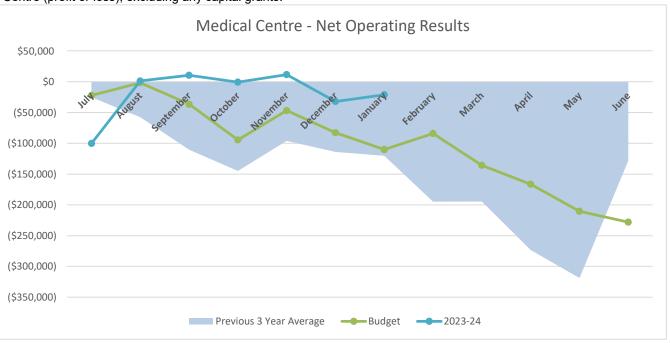

# Attachment 9.2.1A Shire of Boyup Brook Payments 01/12/2023 - 31/12/2023 (GST Inclusive Accordingly)

| Chq/EFT | Date       | Name                            | Description                                                          | Amount     |
|---------|------------|---------------------------------|----------------------------------------------------------------------|------------|
| 20627   | 04/12/2023 | Shire of Bridgetown-Greenbushes | Traffic Management Training                                          | -1595.40   |
| 20628   | 11/12/2023 | Water Corporation               | Water Across Shire Facilities to 29/11/2023                          | -12405.59  |
| 20629   | 15/12/2023 | CANCELLED                       | (Printing Error)                                                     | 0.00       |
| 20630   | 15/12/2023 | Water Corporation               | Water Across Shire Facilities to 28/11/2023                          | -3770.11   |
| 20631   | 18/12/2023 | CANCELLED                       | (Printing Error)                                                     | 0.00       |
| 20632   | 18/12/2023 | Councillor                      | Cr Sitting Fees and Allowances Oct-Dec2023 and Nomination Fee Refund | -1890.61   |
| 20633   | 18/12/2023 | Resident                        | Refund Council Election Nomination Fee                               | -100.00    |
| 20634   | 18/12/2023 | 8 Pivotel                       | GPS Tracking Service - Grader and Transfer Station Dec2023           | -62.00     |
|         |            |                                 | TOTAL MUNI CHEQUES to 31 December 2023                               | -19,823.71 |