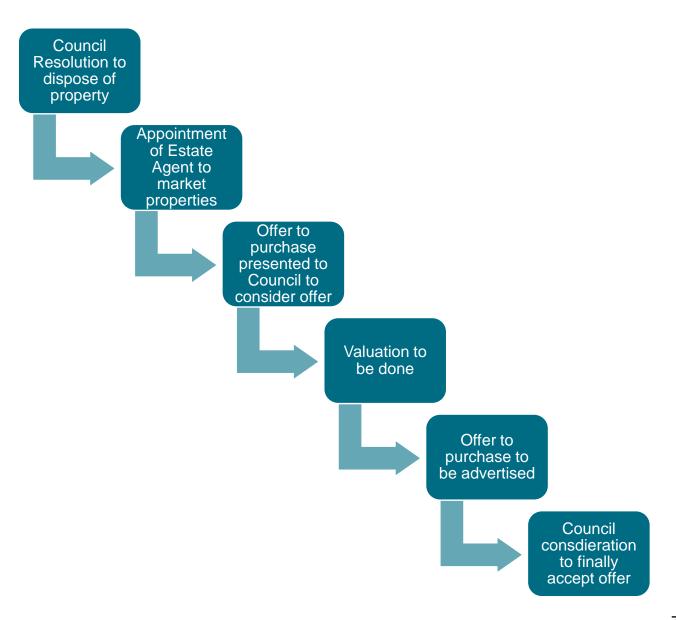

# Attachment 9.2.1A Shire of Boyup Brook Payments 01/12/2023 - 31/12/2023 (GST Inclusive Accordingly)

| Chq/EFT | Date       | Name                            | Description                                                          | Amount     |
|---------|------------|---------------------------------|----------------------------------------------------------------------|------------|
| 20627   | 04/12/2023 | Shire of Bridgetown-Greenbushes | Traffic Management Training                                          | -1595.40   |
| 20628   | 11/12/2023 | Water Corporation               | Water Across Shire Facilities to 29/11/2023                          | -12405.59  |
| 20629   | 15/12/2023 | CANCELLED                       | (Printing Error)                                                     | 0.00       |
| 20630   | 15/12/2023 | Water Corporation               | Water Across Shire Facilities to 28/11/2023                          | -3770.11   |
| 20631   | 18/12/2023 | CANCELLED                       | (Printing Error)                                                     | 0.00       |
| 20632   | 18/12/2023 | Councillor                      | Cr Sitting Fees and Allowances Oct-Dec2023 and Nomination Fee Refund | -1890.61   |
| 20633   | 18/12/2023 | Resident                        | Refund Council Election Nomination Fee                               | -100.00    |
| 20634   | 18/12/2023 | 8 Pivotel                       | GPS Tracking Service - Grader and Transfer Station Dec2023           | -62.00     |
|         |            |                                 | TOTAL MUNI CHEQUES to 31 December 2023                               | -19,823.71 |