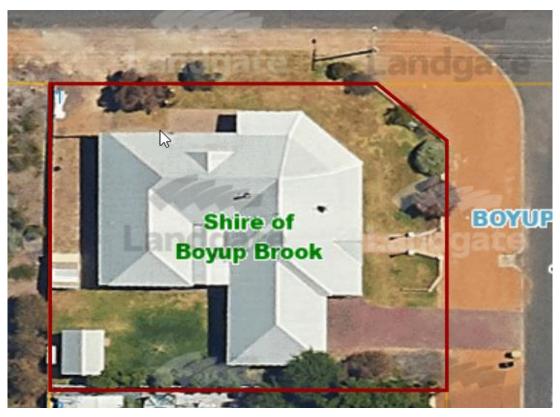

# Attachment 9.2.1A Shire of Boyup Brook Payments 01/12/2023 - 31/12/2023 (GST Inclusive Accordingly)

| Chq/EFT | Date       | Name                            | Description                                                          | Amount     |
|---------|------------|---------------------------------|----------------------------------------------------------------------|------------|
| 20627   | 04/12/2023 | Shire of Bridgetown-Greenbushes | Traffic Management Training                                          | -1595.40   |
| 20628   | 11/12/2023 | Water Corporation               | Water Across Shire Facilities to 29/11/2023                          | -12405.59  |
| 20629   | 15/12/2023 | CANCELLED                       | (Printing Error)                                                     | 0.00       |
| 20630   | 15/12/2023 | Water Corporation               | Water Across Shire Facilities to 28/11/2023                          | -3770.11   |
| 20631   | 18/12/2023 | CANCELLED                       | (Printing Error)                                                     | 0.00       |
| 20632   | 18/12/2023 | Councillor                      | Cr Sitting Fees and Allowances Oct-Dec2023 and Nomination Fee Refund | -1890.61   |
| 20633   | 18/12/2023 | Resident                        | Refund Council Election Nomination Fee                               | -100.00    |
| 20634   | 18/12/2023 | 8 Pivotel                       | GPS Tracking Service - Grader and Transfer Station Dec2023           | -62.00     |
|         |            |                                 | TOTAL MUNI CHEQUES to 31 December 2023                               | -19,823.71 |