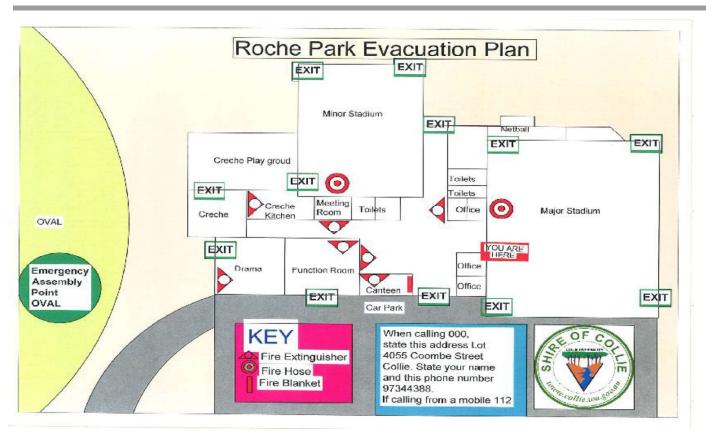

|                                                            |                                                                                                  |                                                                                                                                                                                                         |                                                                                                                                                                               |                                              |                                                  |                                                                                             |                          |         |      | Adjacent<br>bushland |



#### Appendix 5B – Alternative Temporary Accommodation Services

In the event of an evacuation, people may make their own accommodation arrangements e.g., stay with family or friends locally (if this is safe) or in another town.

If a small number of people were required to evacuate, or there is extenuating circumstances for some individuals and families, Communities Emergency Services would explore alternative arrangements, depending upon the situation at the time. This may include a range of options such as commercial facilities. **Note:** accommodation providers requiring payment need to have ABNs – providers cannot receive payment without one

#### Contact the ERS On Call Duty Officer to seek approval for use of commercial accommodation - 0418 943 835.

In a larger emergency Communit