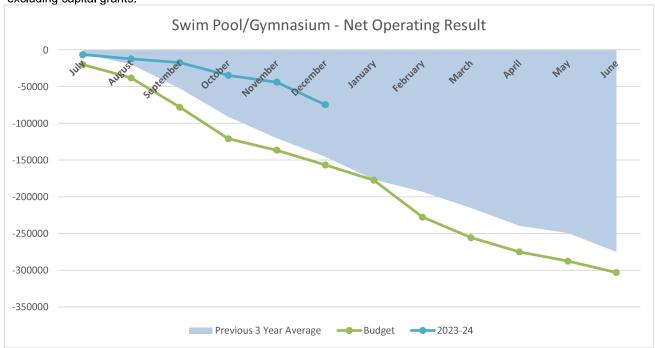

# Attachment 9.2.1A Shire of Boyup Brook Payments 01/12/2023 - 31/12/2023 (GST Inclusive Accordingly)

| Chq/EFT | Date       | Name                            | Description                                                          | Amount     |
|---------|------------|---------------------------------|----------------------------------------------------------------------|------------|
| 20627   | 04/12/2023 | Shire of Bridgetown-Greenbushes | Traffic Management Training                                          | -1595.40   |
| 20628   | 11/12/2023 | Water Corporation               | Water Across Shire Facilities to 29/11/2023                          | -12405.59  |
| 20629   | 15/12/2023 | CANCELLED                       | (Printing Error)                                                     | 0.00       |
| 20630   | 15/12/2023 | Water Corporation               | Water Across Shire Facilities to 28/11/2023                          | -3770.11   |
| 20631   | 18/12/2023 | CANCELLED                       | (Printing Error)                                                     | 0.00       |
| 20632   | 18/12/2023 | Councillor                      | Cr Sitting Fees and Allowances Oct-Dec2023 and Nomination Fee Refund | -1890.61   |
| 20633   | 18/12/2023 | Resident                        | Refund Council Election Nomination Fee                               | -100.00    |
| 20634   | 18/12/2023 | 8 Pivotel                       | GPS Tracking Service - Grader and Transfer Station Dec2023           | -62.00     |
|         |            |                                 | TOTAL MUNI CHEQUES to 31 December 2023                               | -19,823.71 |