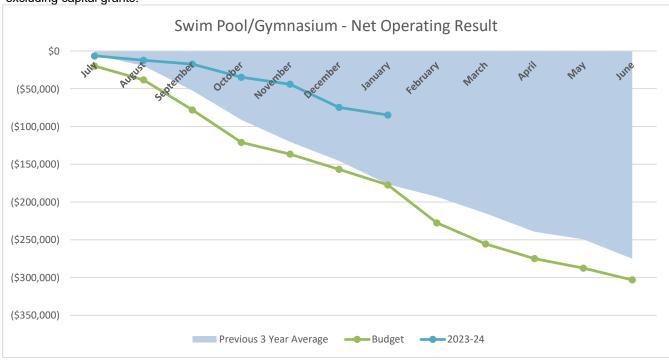

ty. The following graph shows the operations of the Medical Centre (profit or loss), excluding any capital grants.



## **Early Learning Centre**

The Shire of Boyup Brook owns and operates an early learning centre in Boyup Brook that provides child care services to the community. The following graph shows the operations of the Early Learning Centre (profit or loss), excluding capital grants.



# SHIRE OF BOYUP BROOK MONTHLY FINANCIAL REPORT FOR THE PERIOD ENDING 31 JANUARY 2024

#### **MAJOR BUSINESS UNITS**

#### **Swimming Pool/Gymnasium**

The Shire of Boyup Brook owns and operating a swimming pool and gymnasium complex that provides leisure services to the community. The following graph shows the operations of the Swimming Pool/Gymnasium (profit or loss), excluding capital grants.



#### **Rylington Park Agricultural Operations**

The Shire of Boyup Brook assumed ownership and operation of Rylington Park farm on 7 May 2020 as a commercial farming activity that provides educational farming opportunities. The following graph shows the total operations of Rylington Park Agricultural Operations (profit or loss), and includes capital expenditure.



# SHIRE OF BOYUP BROOK MONTHLY FINANCIAL REPORT FOR THE PERIOD ENDING 31 JANUARY 2024

|                                           | 2024      | 2024     | 2024     | 2024      | 2024      | 2024     | 2024      | 2024      |
|-------------------------------------------|-----------|----------|----------|-----------|-----------|----------|-----------|-----------|
|                                           | Actual    | Actual