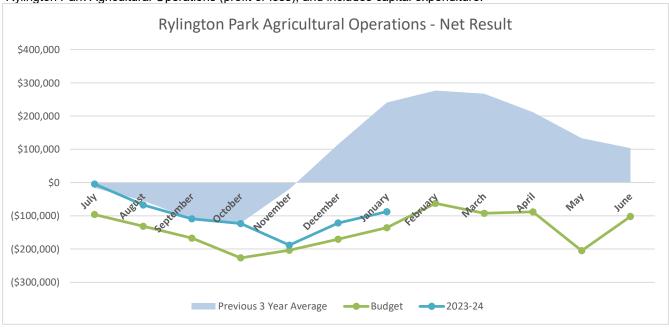

, excluding capital grants.



# SHIRE OF BOYUP BROOK MONTHLY FINANCIAL REPORT FOR THE PERIOD ENDING 31 JANUARY 2024

#### **MAJOR BUSINESS UNITS**

#### **Swimming Pool/Gymnasium**

The Shire of Boyup Brook owns and operating a swimming pool and gymnasium complex that provides leisure services to the community. The following graph shows the operations of the Swimming Pool/Gymnasium (profit or loss), excluding capital grants.



#### **Rylington Park Agricultural Operations**

The Shire of Boyup Brook assumed ownership and operation of Rylington Park farm on 7 May 2020 as a commercial farming activity that provides educational farming opportunities. The following graph shows the total operations of Rylington Park Agricultural Operations (profit or loss), and includes capital expenditure.



# SHIRE OF BOYUP BROOK MONTHLY FINANCIAL REPORT FOR THE PERIOD ENDING 31 JANUARY 2024

|                                           | 2024      | 2024     | 2024     | 2024      | 2024      | 2024     | 2024      | 2024      |
|-------------------------------------------|-----------|----------|----------|-----------|-----------|----------|-----------|-----------|
|                                           | Actual    | Actual   | Actual   | Actual    | Budget    | Budget   | Budget    | Budget    |
| RESERVES - CASH BACKED                    | Opening   | Transfer | Transfer | Closing   | Opening   | Transfer | Transfer  | Closing   |
| REGERVES - GAGII BAGREB                   | Balance   | to       | (from)   | Balance   | Balance   | to       | (from)    | Balance   |
| Leave Reserve