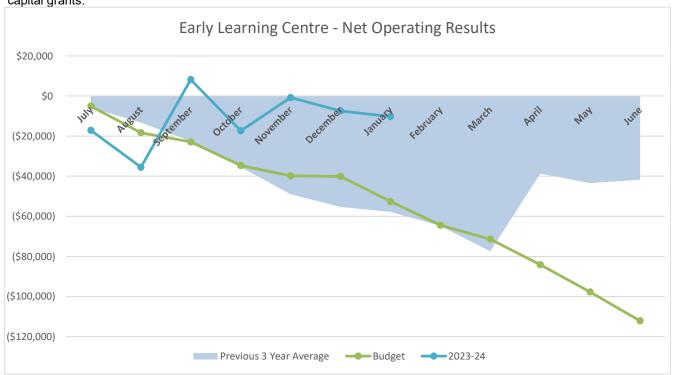

0         0         0           25,000         0         0           4,178,245         2,199,036         1,248,218           434,842         279,268         387,501 |

#### **MAJOR BUSINESS UNITS**

#### **Medical Centre**

The Shire of Boyup Brook owns and operates a medical centre that employs 2 doctors, a practice manager, nurses and reception staff, to provide medical services to the community. The following graph shows the operations of the Medical Centre (profit or loss), excluding any capital grants.



## **Early Learning Centre**

The Shire of Boyup Brook owns and operates an early learning centre in Boyup Brook that provides child care services to the community. The following graph shows the operations of the Early Learning Centre (profit or loss), excluding capital grants.



# SHIRE OF BOYUP BROOK MONTHLY FINANCIAL REPORT FOR THE PERIOD ENDING 31 JANUARY 2024

#### **MAJOR BUSINESS UNITS**

#### **Swimming Pool/Gymnasium**

The Shire of Boyup Brook owns and operating a swimming pool and gymnasium complex that provides leisure services to the community. The following graph shows the operations of the Swimming Pool/Gymnasium (profit or loss), excluding capital grants.



#### **Rylington Park Agricultural Operations**

The Shire of Boyup Brook assumed ownership and operation of Rylington Park farm on 7 May 2020 as a commercial farming activity that provides educational farming opportunities. The following graph shows the total operations of Rylington Park Agricultural Operations (profit or loss), and includes capital expenditure.



# SHIRE OF BOYUP BROOK MONT