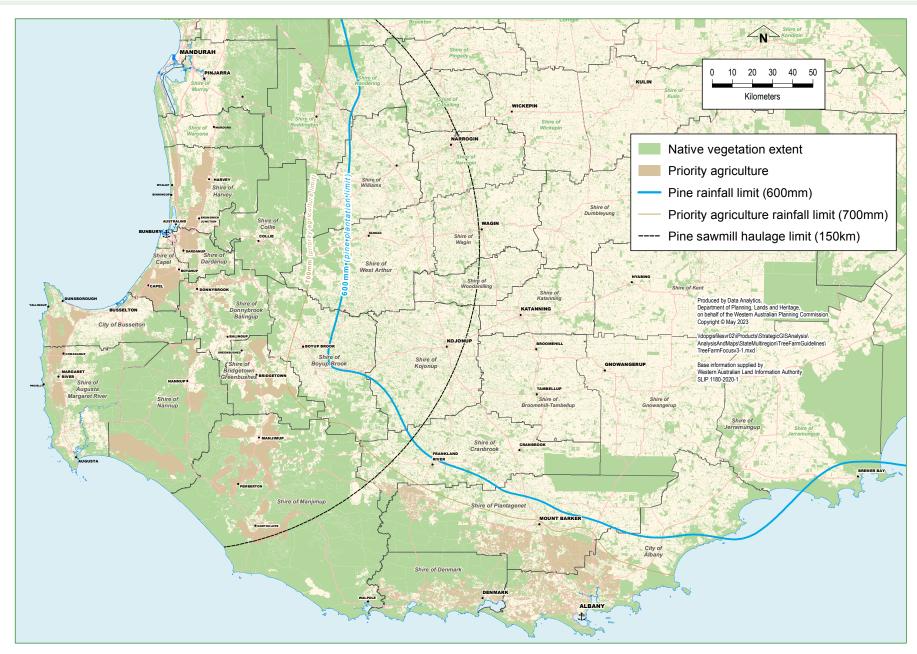

# Attachment 9.2.1A Shire of Boyup Brook Payments 01/12/2023 - 31/12/2023 (GST Inclusive Accordingly)

| Chq/EFT | Date       | Name                            | Description                                                          | Amount     |
|---------|------------|---------------------------------|----------------------------------------------------------------------|------------|
| 20627   | 04/12/2023 | Shire of Bridgetown-Greenbushes | Traffic Management Training                                          | -1595.40   |
| 20628   | 11/12/2023 | Water Corporation               | Water Across Shire Facilities to 29/11/2023                          | -12405.59  |
| 20629   | 15/12/2023 | CANCELLED                       | (Printing Error)                                                     | 0.00       |
| 20630   | 15/12/2023 | Water Corporation               | Water Across Shire Facilities to 28/11/2023                          | -3770.11   |
| 20631   | 18/12/2023 | CANCELLED                       | (Printing Error)                                                     | 0.00       |
| 20632   | 18/12/2023 | Councillor                      | Cr Sitting Fees and Allowances Oct-Dec2023 and Nomination Fee Refund | -1890.61   |
| 20633   | 18/12/2023 | Resident                        | Refund Council Election Nomination Fee                               | -100.00    |
| 20634   | 18/12/2023 | 8 Pivotel                       | GPS Tracking Service - Grader and Transfer Station Dec2023           | -62.00     |
|         |            |                                 | TOTAL MUNI CHEQUES to 31 December 2023                               | -19,823.71 |