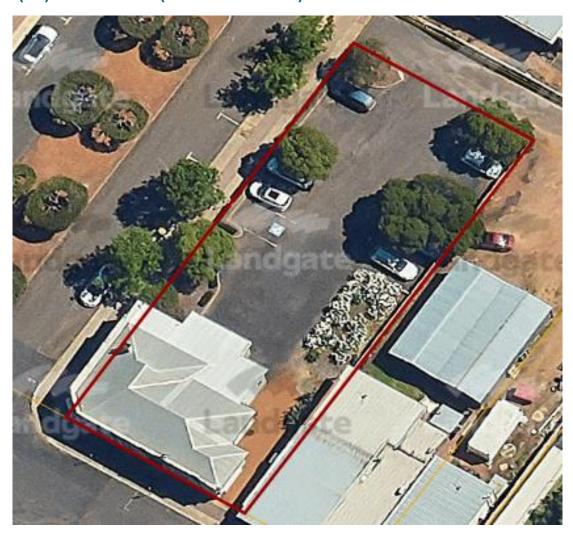

# Attachment 9.2.1A Shire of Boyup Brook Payments 01/12/2023 - 31/12/2023 (GST Inclusive Accordingly)

| Chq/EFT | Date       | Name                            | Description                                                          | Amount     |
|---------|------------|---------------------------------|----------------------------------------------------------------------|------------|
| 20627   | 04/12/2023 | Shire of Bridgetown-Greenbushes | Traffic Management Training                                          | -1595.40   |
| 20628   | 11/12/2023 | Water Corporation               | Water Across Shire Facilities to 29/11/2023                          | -12405.59  |
| 20629   | 15/12/2023 | CANCELLED                       | (Printing Error)                                                     | 0.00       |
| 20630   | 15/12/2023 | Water Corporation               | Water Across Shire Facilities to 28/11/2023                          | -3770.11   |
| 20631   | 18/12/2023 | CANCELLED                       | (Printing Error)                                                     | 0.00       |
| 20632   | 18/12/2023 | Councillor                      | Cr Sitting Fees and Allowances Oct-Dec2023 and Nomination Fee Refund | -1890.61   |
| 20633   | 18/12/2023 | Resident                        | Refund Council Election Nomination Fee                               | -100.00    |
| 20634   | 18/12/2023 | 8 Pivotel                       | GPS Tracking Service - Grader and Transfer Station Dec2023           | -62.00     |
|         |            |                                 | TOTAL MUNI CHEQUES to 31 December 2023                               | -19,823.71 |