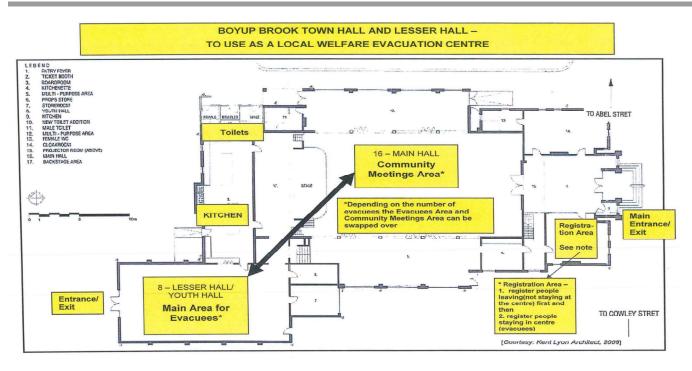

om.au   | ation – 16 |  |  |  |       |
| south of    | Erlanda Deas  | beds       |  |  |  |       |
| Boyup       | 0429 375 609  |            |  |  |  |       |
| Brook       |               |            |  |  |  |       |
| Cranbrook   |               |            |  |  |  |       |
| Road        |               |            |  |  |  |       |
| Mayanup     |               |            |  |  |  |       |
| Ph: 9765    |               |            |  |  |  |       |
| 3012        |               |            |  |  |  |       |
| Fax: 9765   |               |            |  |  |  |       |
| 3083        |               |            |  |  |  |       |

Note: Distance from Boyup Brook and access to shops for food, pharmacy etc – suggest Bridgetown Leisure Centre ~30kms west of Boyup Brook



Note: Please consider wheelchair/disabled access when utilizing the facility as an Emergency Evacuation Centre. This facility is on 2 levels with steps to the Main Entrance; the Main Entrance and Main Hall are joined by stairs to the upper Lesser/Youth Hall and Kitchen areas. The Lesser Hall is also accessible from the rear carpark and the Main Hall is accessible via the entry near the Outside Toilets and carpark; consider having the Registration Area in the room 5 (refer Legend) Multi-Purpose Area, which is accessible through the doorway to the left of the Main Entrance.

#### **Primary Centres:**

|                                                                                                                                                          | SHIRE OF COLLIE