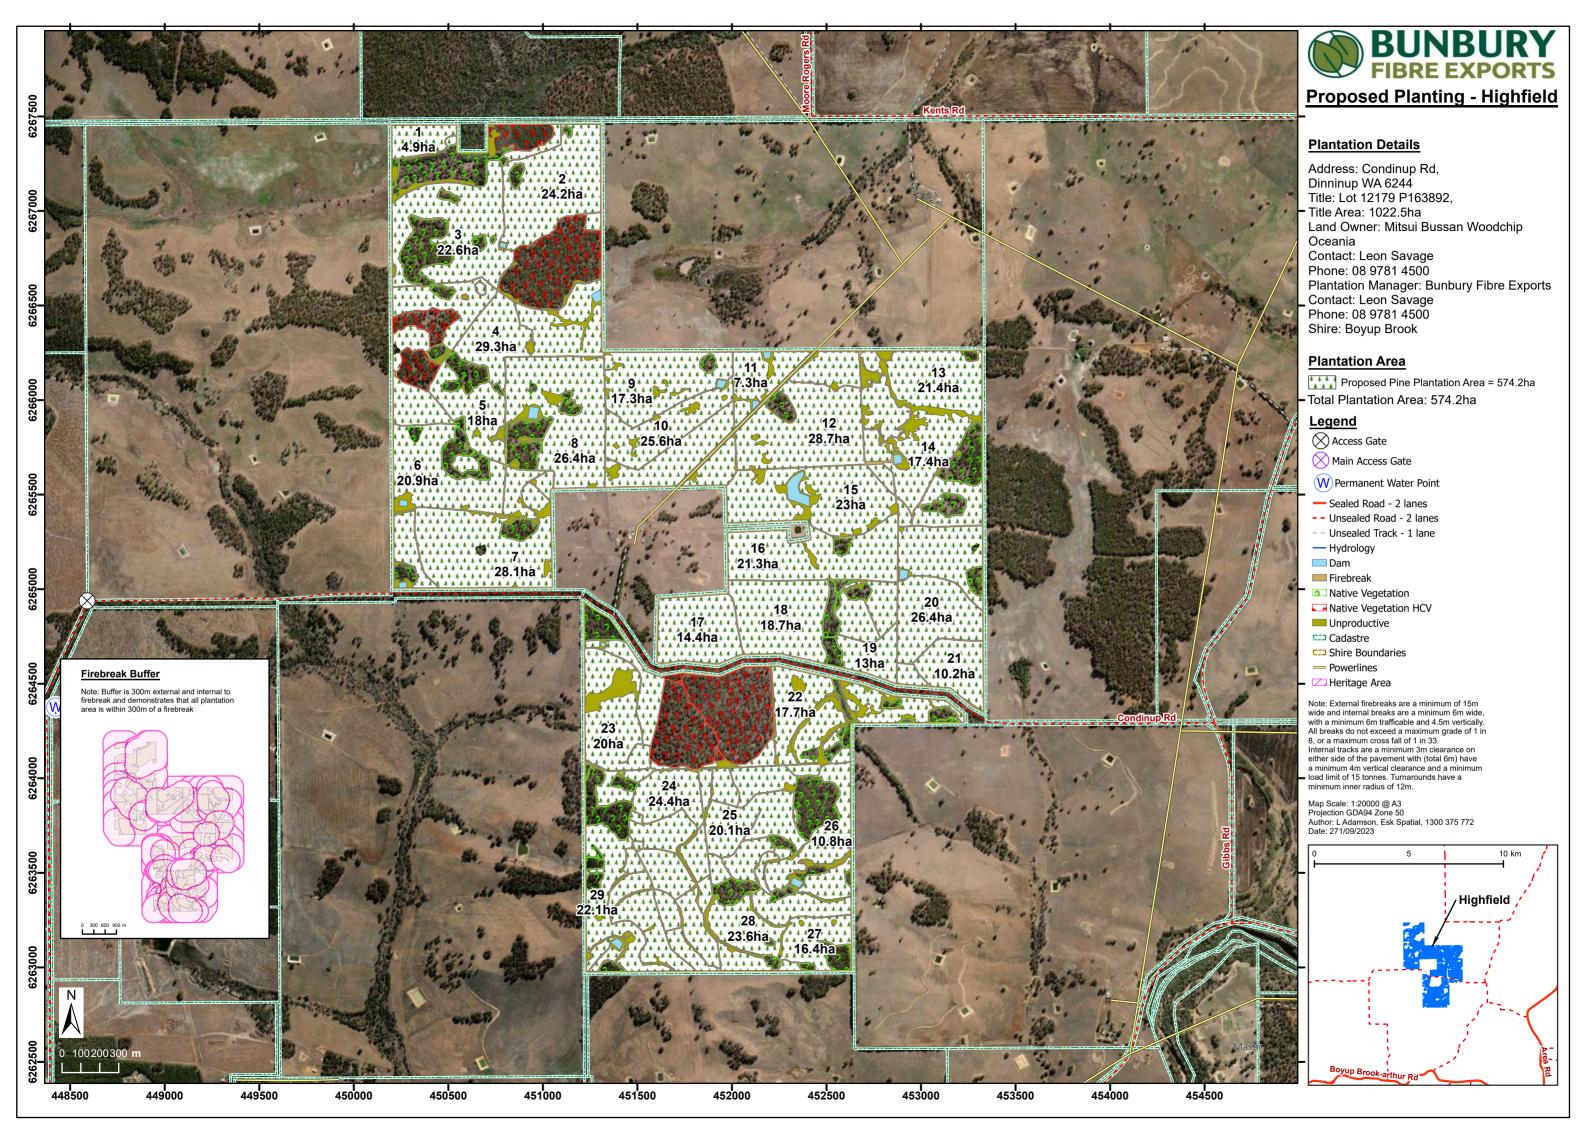

# Attachment 9.2.1A Shire of Boyup Brook Payments 01/12/2023 - 31/12/2023 (GST Inclusive Accordingly)

| Chq/EFT | Date       | Name                            | Description                                                          | Amount     |
|---------|------------|---------------------------------|----------------------------------------------------------------------|------------|
| 20627   | 04/12/2023 | Shire of Bridgetown-Greenbushes | Traffic Management Training                                          | -1595.40   |
| 20628   | 11/12/2023 | Water Corporation               | Water Across Shire Facilities to 29/11/2023                          | -12405.59  |
| 20629   | 15/12/2023 | CANCELLED                       | (Printing Error)                                                     | 0.00       |
| 20630   | 15/12/2023 | Water Corporation               | Water Across Shire Facilities to 28/11/2023                          | -3770.11   |
| 20631   | 18/12/2023 | CANCELLED                       | (Printing Error)                                                     | 0.00       |
| 20632   | 18/12/2023 | Councillor                      | Cr Sitting Fees and Allowances Oct-Dec2023 and Nomination Fee Refund | -1890.61   |
| 20633   | 18/12/2023 | Resident                        | Refund Council Election Nomination Fee                               | -100.00    |
| 20634   | 18/12/2023 | 8 Pivotel                       | GPS Tracking Service - Grader and Transfer Station Dec2023           | -62.00     |
|         |            |                                 | TOTAL MUNI CHEQUES to 31 December 2023                               | -19,823.71 |