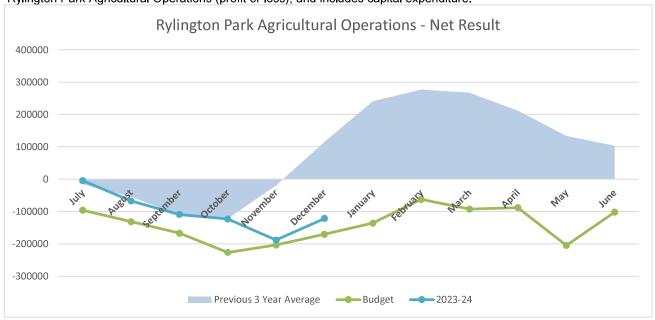

# Attachment 9.2.1A Shire of Boyup Brook Payments 01/12/2023 - 31/12/2023 (GST Inclusive Accordingly)

| Chq/EFT | Date       | Name                            | Description                                                          | Amount     |
|---------|------------|---------------------------------|----------------------------------------------------------------------|------------|
| 20627   | 04/12/2023 | Shire of Bridgetown-Greenbushes | Traffic Management Training                                          | -1595.40   |
| 20628   | 11/12/2023 | Water Corporation               | Water Across Shire Facilities to 29/11/2023                          | -12405.59  |
| 20629   | 15/12/2023 | CANCELLED                       | (Printing Error)                                                     | 0.00       |
| 20630   | 15/12/2023 | Water Corporation               | Water Across Shire Facilities to 28/11/2023                          | -3770.11   |
| 20631   | 18/12/2023 | CANCELLED                       | (Printing Error)                                                     | 0.00       |
| 20632   | 18/12/2023 | Councillor                      | Cr Sitting Fees and Allowances Oct-Dec2023 and Nomination Fee Refund | -1890.61   |
| 20633   | 18/12/2023 | Resident                        | Refund Council Election Nomination Fee                               | -100.00    |
| 20634   | 18/12/2023 | 8 Pivotel                       | GPS Tracking Service - Grader and Transfer Station Dec2023           | -62.00     |
|         |            |                                 | TOTAL MUNI CHEQUES to 31 December 2023                               | -19,823.71 |