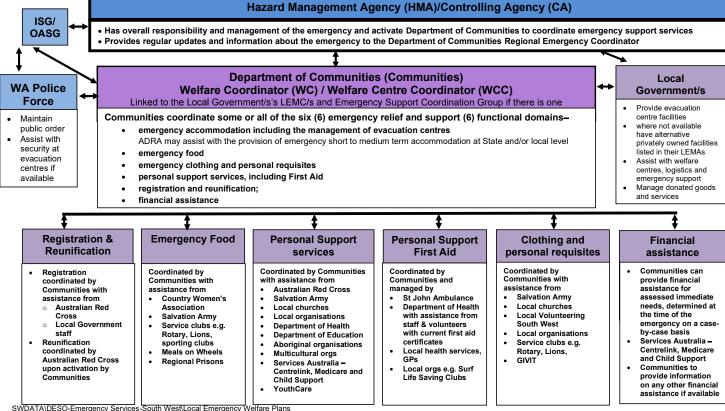

|                             |
|                              |                                                                                                                                                                                                                                           |                             |

## Appendix 1 – Department of Communities Standard Operating Procedures



## Appendix 2 – Local Emergency Relief and Support Coordination

Please see Appendix 4 - Organisational Responsibilities for details of each partnering agency's responsibilities.



SWDATA\DESO-Emergency Services-South West\Local Emergency Welfare Plans Sharepoint-Emergency Services-Welfare Plans-South West-LEWP—Collie Region (Sept2023)

Page **16** of **63** 

## Appendix 3 – Emergency Welfare Coordination Group/Partnering Agencies

- In some locations where there are enough local partnering agencies, Communities will establish an Emergency Welfare Coordination Group.
- This coordination group is an advisory, consultative and referral group to oversee and assist in the planning and operation of local level welfare services. Their agreed organisational responsibilities are provided in Appendix 4.
- All partnering agencies staff and volunteers assisting Communities in accordance with this plan are required to comply with Communities policies, including those relating