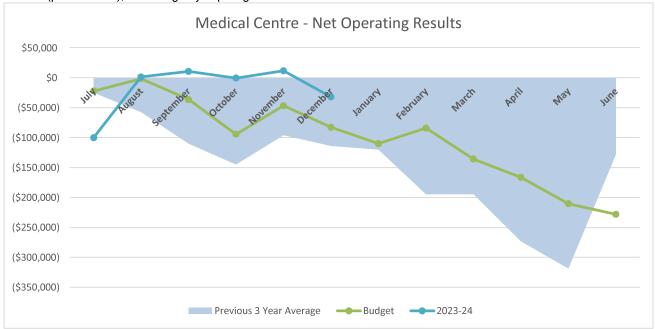

# Attachment 9.2.1A Shire of Boyup Brook Payments 01/12/2023 - 31/12/2023 (GST Inclusive Accordingly)

| Chq/EFT | Date       | Name                            | Description                                                          | Amount     |
|---------|------------|---------------------------------|----------------------------------------------------------------------|------------|
| 20627   | 04/12/2023 | Shire of Bridgetown-Greenbushes | Traffic Management Training                                          | -1595.40   |
| 20628   | 11/12/2023 | Water Corporation               | Water Across Shire Facilities to 29/11/2023                          | -12405.59  |
| 20629   | 15/12/2023 | CANCELLED                       | (Printing Error)                                                     | 0.00       |
| 20630   | 15/12/2023 | Water Corporation               | Water Across Shire Facilities to 28/11/2023                          | -3770.11   |
| 20631   | 18/12/2023 | CANCELLED                       | (Printing Error)                                                     | 0.00       |
| 20632   | 18/12/2023 | Councillor                      | Cr Sitting Fees and Allowances Oct-Dec2023 and Nomination Fee Refund | -1890.61   |
| 20633   | 18/12/2023 | Resident                        | Refund Council Election Nomination Fee                               | -100.00    |
| 20634   | 18/12/2023 | 8 Pivotel                       | GPS Tracking Service - Grader and Transfer Station Dec2023           | -62.00     |
|         |            |                                 | TOTAL MUNI CHEQUES to 31 December 2023                               | -19,823.71 |