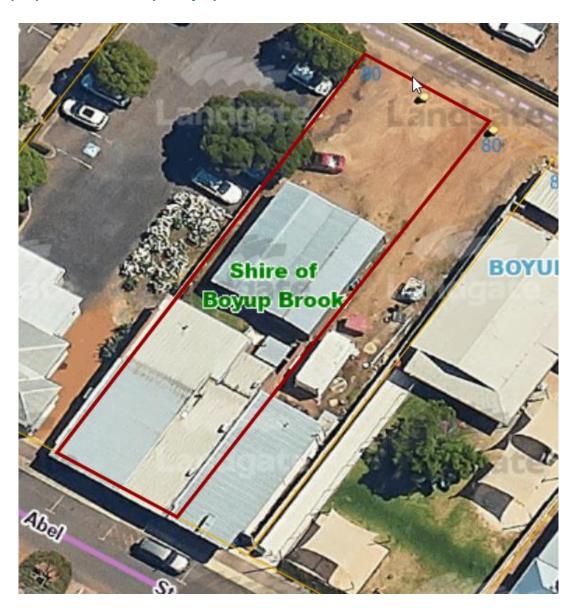

# Attachment 9.2.1A Shire of Boyup Brook Payments 01/12/2023 - 31/12/2023 (GST Inclusive Accordingly)

| Chq/EFT | Date       | Name                            | Description                                                          | Amount     |
|---------|------------|---------------------------------|----------------------------------------------------------------------|------------|
| 20627   | 04/12/2023 | Shire of Bridgetown-Greenbushes | Traffic Management Training                                          | -1595.40   |
| 20628   | 11/12/2023 | Water Corporation               | Water Across Shire Facilities to 29/11/2023                          | -12405.59  |
| 20629   | 15/12/2023 | CANCELLED                       | (Printing Error)                                                     | 0.00       |
| 20630   | 15/12/2023 | Water Corporation               | Water Across Shire Facilities to 28/11/2023                          | -3770.11   |
| 20631   | 18/12/2023 | CANCELLED                       | (Printing Error)                                                     | 0.00       |
| 20632   | 18/12/2023 | Councillor                      | Cr Sitting Fees and Allowances Oct-Dec2023 and Nomination Fee Refund | -1890.61   |
| 20633   | 18/12/2023 | Resident                        | Refund Council Election Nomination Fee                               | -100.00    |
| 20634   | 18/12/2023 | 8 Pivotel                       | GPS Tracking Service - Grader and Transfer Station Dec2023           | -62.00     |
|         |            |                                 | TOTAL MUNI CHEQUES to 31 December 2023                               | -19,823.71 |