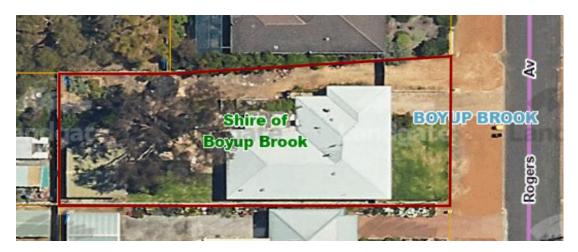

# Attachment 9.2.1A Shire of Boyup Brook Payments 01/12/2023 - 31/12/2023 (GST Inclusive Accordingly)

| Chq/EFT | Date       | Name                            | Description                                                          | Amount     |
|---------|------------|---------------------------------|----------------------------------------------------------------------|------------|
| 20627   | 04/12/2023 | Shire of Bridgetown-Greenbushes | Traffic Management Training                                          | -1595.40   |
| 20628   | 11/12/2023 | Water Corporation               | Water Across Shire Facilities to 29/11/2023                          | -12405.59  |
| 20629   | 15/12/2023 | CANCELLED                       | (Printing Error)                                                     | 0.00       |
| 20630   | 15/12/2023 | Water Corporation               | Water Across Shire Facilities to 28/11/2023                          | -3770.11   |
| 20631   | 18/12/2023 | CANCELLED                       | (Printing Error)                                                     | 0.00       |
| 20632   | 18/12/2023 | Councillor                      | Cr Sitting Fees and Allowances Oct-Dec2023 and Nomination Fee Refund | -1890.61   |
| 20633   | 18/12/2023 | Resident                        | Refund Council Election Nomination Fee                               | -100.00    |
| 20634   | 18/12/2023 | 8 Pivotel                       | GPS Tracking Service - Grader and Transfer Station Dec2023           | -62.00     |
|         |            |                                 | TOTAL MUNI CHEQUES to 31 December 2023                               | -19,823.71 |