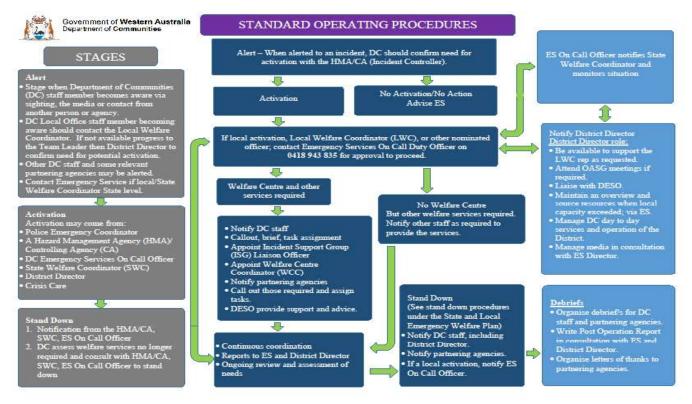

|                             |
|                              |                                                                                                                                                                                                                                           |                             |
|                              |                                                                                                                                                                                                                                           |                             |

## Appendix 1 – Department of Communities Standard Operating Procedures



## Appendix 2 – Local Emergency Relief and Support Coordination

Please see Appendix 4 - Organisational Responsibilities for details of each partnering agency's responsibilities.



SWDATA\DESO-Emergency Services-South West\Local Emergency Welfare Plans Sharepoint-Emergency Services-Welfare Plans-South West-LEWP—Collie Region (Sept2023)

Page **16** of **63** 

## Appendix 3 – Emergency Welfare Coordination Group/Partnering Agencies

- In some locations where there are enough local partnering agencies, Communities will establish an Emergency Welfare Coordination Group.
- This coordination group is an advisory, consultative and referral group to oversee and assist in the planning and operation of local level welfare services. Their agreed organisational responsibilities are provided in Ap