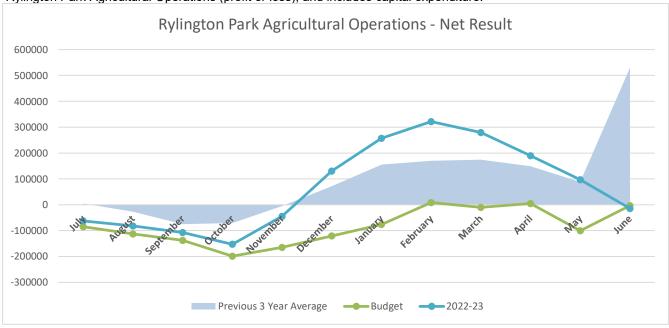

The following graph shows the operations of the Early Learning Centre (profit or loss), excluding capital grants.



#### **MAJOR BUSINESS UNITS**

#### **Swimming Pool/Gymnasium**

The Shire of Boyup Brook owns and operating a swimming pool and gymnasium complex that provides leisure services to the community. The following graph shows the operations of the Swimming Pool/Gymnasium (profit or loss), excluding capital grants.



#### **Rylington Park Agricultural Operations**

The Shire of Boyup Brook assumed ownership and operation of Rylington Park farm on 7 May 2020 as a commercial farming activity that provides educational farming opportunities. The following graph shows the total operations of Rylington Park Agricultural Operations (profit or loss), and includes capital expenditure.



| RESERVES - CASH BACKED                    | 2023<br>Actual<br>Opening<br>Balance | 2023<br>Actual<br>Transfer<br>to | 2023<br>Actual<br>Transfer<br>(from) | 2023<br>Actual<br>Closing<br>Balance | 2023<br>Budget<br>Opening<br>Balance | 2023<br>Budget<br>Transfer<br>to | 2023<br>Budget<br>Transfer<br>(from) | 2023<br>Budget<br>Closing<br>Balance |
|-------------------------------------------|--------------------------------------|----------------------------------|--------------------------------------|--------------------------------------|--------------------------------------|----------------------------------|--------------------------------------|--------------------------------------|
| Leave Reserve                             | 33,486                               | 0