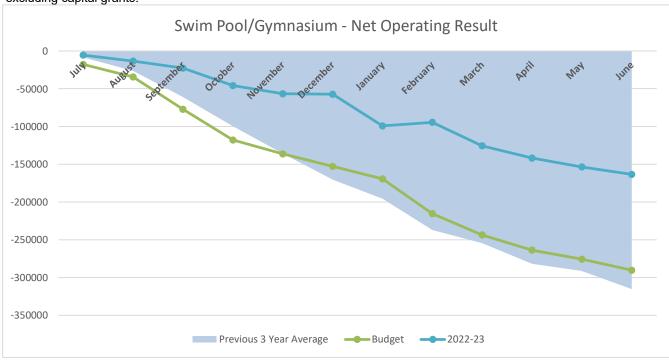

ctice manager, nurses and reception staff, to provide medical services to the community. The following graph shows the operations of the Medical Centre (profit or loss), excluding any capital grants.



#### **Early Learning Centre**

The Shire of Boyup Brook owns and operates an early learning centre in Boyup Brook that provides child care services to the community. The following graph shows the operations of the Early Learning Centre (profit or loss), excluding capital grants.



#### **MAJOR BUSINESS UNITS**

#### **Swimming Pool/Gymnasium**

The Shire of Boyup Brook owns and operating a swimming pool and gymnasium complex that provides leisure services to the community. The following graph shows the operations of the Swimming Pool/Gymnasium (profit or loss), excluding capital grants.



#### **Rylington Park Agricultural Operations**

The Shire of Boyup Brook assumed ownership and operation of Rylington Park farm on 7 May 2020 as a commercial farming activity that provides educational farming opportunities. The following graph shows the total operations of Rylington Park Agricultural Operations (profit or loss), and includes capital expenditure.



| RESERVES - CASH BACKED                    | 2023<br>Actual<br>Opening<br>Balance | 2023<br>Actual<br>Transfer<br>to | 2023<br>Actual<br>Transfer<br>(from) | 2023<br>Actual<br>Closing<br>Balance | 2023<br>Budget<br>Opening<br>Balance | 2023<br>Budget<br>Transfer<br>to | 2023<br>Budget<br>Transfer<br>(from) | 2023<br>Budget<br>Closing<br>Balance |
|-------------------------------------------|----------------------------------