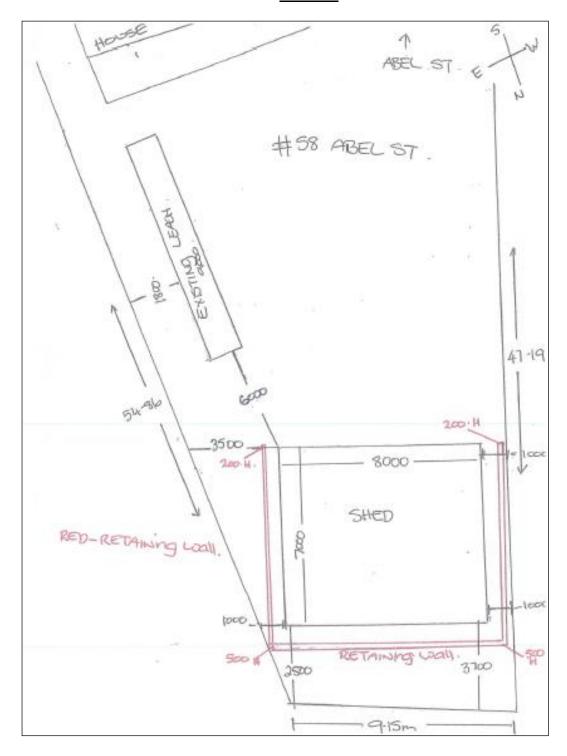

40,000               |
|                     | Total - INFRASTRUCTURE ASSETS - OTHER                                                                                                             | \$344,179                    | \$79,308                       | \$0                                   | \$79,308                       | \$0                        | \$344,179              |
|                     | GRAND TOTALS                                                                                                                                      | (\$19,382)                   | (\$2,658,732)                  | (\$12,140,027)                        | \$9,481,295                    | (\$12,985,373)             | \$12,985,373           |

## 58 Abel Street - Approved Plans

## Site Plan



Elevations