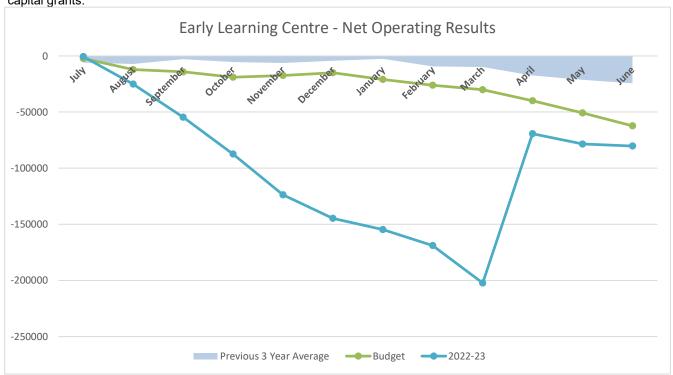

| 0         | 0.0%   |
|                                  | 5,352,754 | 2,803,066 | 52.4%  |
|                                  | 0,00=,.0. | _,000,000 | 0=,0   |

#### **MAJOR BUSINESS UNITS**

#### **Medical Centre**

The Shire of Boyup Brook owns and operates a medical centre that employs 2 doctors, a practice manager, nurses and reception staff, to provide medical services to the community. The following graph shows the operations of the Medical Centre (profit or loss), excluding any capital grants.



#### **Early Learning Centre**

The Shire of Boyup Brook owns and operates an early learning centre in Boyup Brook that provides child care services to the community. The following graph shows the operations of the Early Learning Centre (profit or loss), excluding capital grants.



#### **MAJOR BUSINESS UNITS**

#### **Swimming Pool/Gymnasium**

The Shire of Boyup Brook owns and operating a swimming pool and gymnasium complex that provides leisure services to the community. The following graph shows the operations of the Swimming Pool/Gymnasium (profit or loss), excluding capital grants.



#### **Rylington Park Agricultural Operations**

The Shire of Boyup Brook assumed ownership and operation of Rylington Park farm on 7 May 2020 as a commercial farming activity that provides educational farming opportunities. The following graph shows the total operations of Rylington Park Agricultural Operations (profit or loss), and includes capital expenditure.



| RESERVES - CASH BACKED                    | 2023<br>Actual<br>Opening<br>Balance | 2023<br>Actual<br>Transfer<br