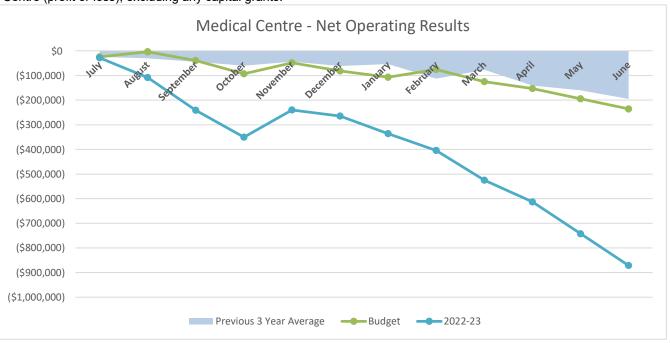

|           |        |
| Chief Executive Officer          | 125,000   | 10,998    | 8.8%   |
| Deputy CEO                       | 17,680    | 18,069    | 102.2% |
| Manager Works & Services         | 5,210,074 | 2,773,999 | 53.2%  |
| Building Maintenance Coordinator | 0         | 0         | 0.0%   |
|                                  | 5,352,754 | 2,803,066 | 52.4%  |
|                                  | 0,00=,.0. | _,000,000 | 0=,0   |

#### **MAJOR BUSINESS UNITS**

#### **Medical Centre**

The Shire of Boyup Brook owns and operates a medical centre that employs 2 doctors, a practice manager, nurses and reception staff, to provide medical services to the community. The following graph shows the operations of the Medical Centre (profit or loss), excluding any capital grants.



#### **Early Learning Centre**

The Shire of Boyup Brook owns and operates an early learning centre in Boyup Brook that provides child care services to the community. The following graph shows the operations of the Early Learning Centre (profit or loss), excluding capital grants.



#### **MAJOR BUSINESS UNITS**

#### **Swimming Pool/Gymnasium**

The Shire of Boyup Brook owns and operating a swimming pool and gymnasium complex that provides leisure services to the community. The following graph shows the operations of the Swimming Pool/Gymnasium (profit or loss), excluding capital grants.



#### **Rylington Park Agricultural Operations**

The Shire of Boyup Brook assumed ownership and operation of Rylington Park farm on 7 May 2020 as a commercial farming activity that provides education