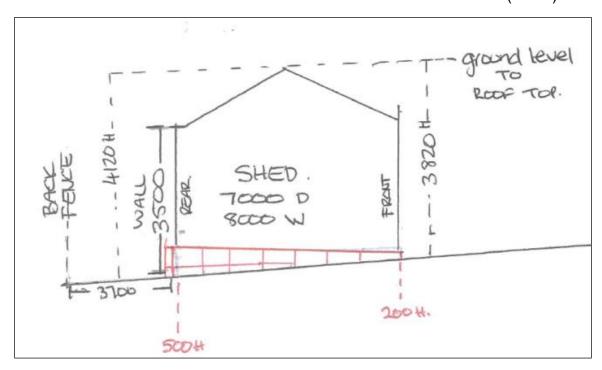

|
|                     | Total - INFRASTRUCTURE ASSETS - OTHER                                                                                                             | \$344,179                    | \$79,308                       | \$0                                   | \$79,308                       | \$0                        | \$344,179              |
|                     | GRAND TOTALS                                                                                                                                      | (\$19,382)                   | (\$2,658,732)                  | (\$12,140,027)                        | \$9,481,295                    | (\$12,985,373)             | \$12,985,373           |

## 58 Abel Street - Approved Plans

## Site Plan



Elevations